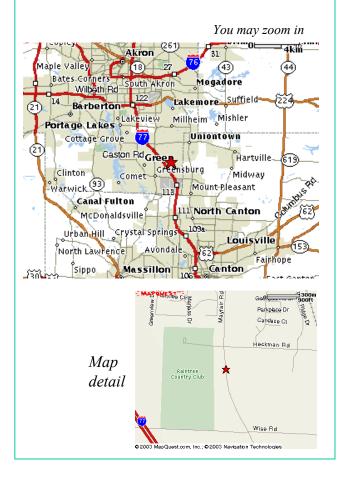

#### Map to Raintree Country Club

4430 Mayfair Rd., Uniontown

Exit I-77 at Ohio 241 and turn right at foot of ramp. Southbounders go to Graybill Rd. and Northbounders go to Raber Rd. Then go East to Mayfair Rd, turn right and go South. Raintree will be on your left.