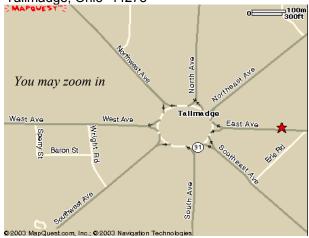

### Map to Diamond America

399 Commerce Street Tallmadge, Ohio 44278

Erie Station Grille 70 East Ave., Tallmadge Circle Tallmadge, Ohio 44278

- PRL PC Polycarbonate
- PRL PPX Modified PPO/PPE
- PRL TP PBT Polyester
- PRL ABS ABS
- PRL PC/TP PC Polyesters
- PRL PC/ABS PC/ABS Blends
- PRL PEI Polyetherimide
- PRL NY Polyamide