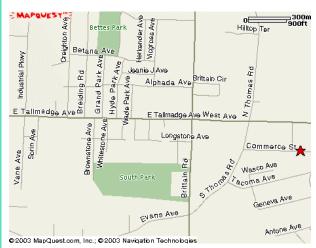

## **Diamond America - Tour**

399 Commerce Street *Tallmadge, Ohio* 44278

By Tom Allen, President; Kurt Houk, Vice President and Miriam Popick, Sales Eng.

In June of 2000, Akron Extruders was sold to Milacron and ended its manufacturing operations in its Canal Fulton location. Two companies came into existence as a result of that event --Diamond America and Akron Quality Feedscrews. Akron Quality went into operation manufacturing new screws, rebuilt screws and barrels. Diamond set forth creating a new line of single screw extruders. Diamond America spent most of its first year designing the new line of extruders in sizes ranging from 3/4" through 6". In September of 2002, the two companies merged and moved into Akron Quality's expanded facility located in Tallmadge, Ohio.

### Map to Diamond America

399 Commerce Street Tallmadge, Ohio 44278

Erie Station Grille 70 East Ave., Tallmadge Circle Tallmadge, Ohio 44278

- PRL PC Polycarbonate
- PRL PPX Modified PPO/PPE
- PRL TP PBT Polyester
- PRL ABS ABS
- PRL PC/TP PC Polyesters
- PRL PC/ABS PC/ABS Blends
- PRL PEI Polyetherimide
- PRL NY Polyamide