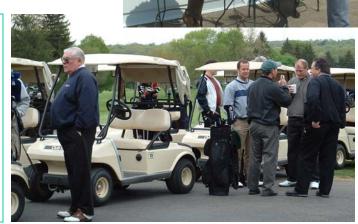

**Spring Golf Outing** 

# Spring Golf Outing – May 13, 2005

The spring golf outing was a fine event this year. We had a chilly day to start off but by the time the golfers were doing the back nine, the sun came out and we finished with the great lunch organized by Dave Katz. We had 47 golfers turn out for the event. Bob Burwell won low gross, but the longest drive went to the rookie, Ryan Seyler.

Thanks to all who participated and thanks to the committee for organizing the event.