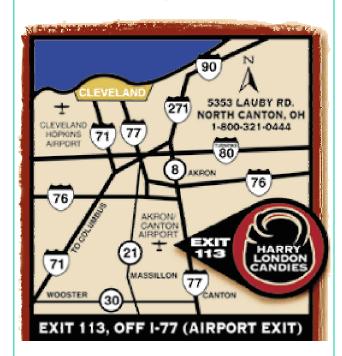

# **Technical Meeting**

**Monday, March 22, 2004** 5:30 p.m.

5353 Lauby Road N. Canton, Ohio 44720

## **Map to Harry London Chocolate Factory**

5353 Lauby Road N. Canton, Ohio 44720

You may zoom in

4075 Millennium Blvd SE Massillon, OH 44646 1.800.272.1661 www.polyonedistribution.com