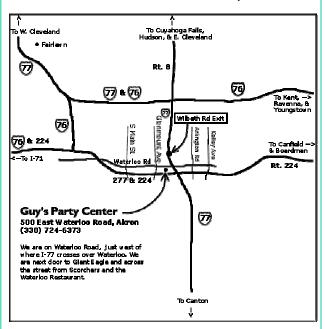

## Map to Guy's Party Centre

500 East Waterloo Road Akron, OH 44319 (330) 724-6373

Detailed directions from each direction are found at http://guyspartycenter.com/

You may zoom in

Your Akron Section wins the STAR award for the fourth time in a row.