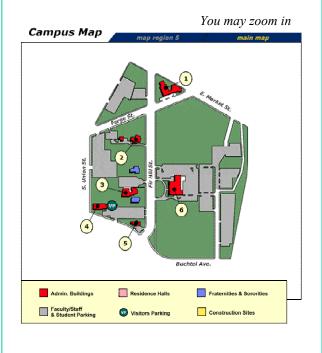

#### **Map to Martin University Center**

## 105 Fir Hill Street Akron, Ohio

**Directions:** Exit Ohio 8 at Buchtel Street (between Central Interchange with I-76/ I-77 and the high bridge). Go West one block to Fir Hill and turn North. Parking lot is on the north side of Martin University Center.

If the ramp from 76/77 to Route 8 is still closed, traffic from the West should use the Route 59 detour, exit at Cascade Plaza and come up Mill Street past the APTC to Forge and then Fir Hill.

www.davidindustrialsales.com