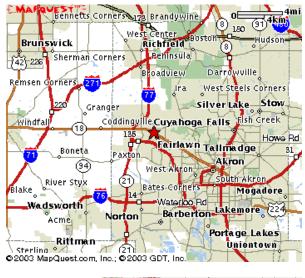

## Map to Hilton Akron-Fairlawn

## 3180 West Market Street

From North, exit I-71 (from Hopkins Airport) or I-77 (from Cleveland) onto Ohio 18, then go East on 18 to the Hilton, which is on Market Street across from Summit Mall. From West, use Ohio 21 to get to I-77, then exit as above. From South and East, exit I-77 at Miller Rd., then go North to Market Street and West to the Hilton.