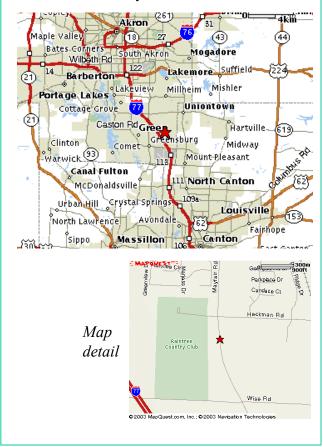

## Map to Raintree Country Club

#### 4430 Mayfair Rd., Uniontown

Exit I-77 at Ohio 241 and turn right at foot of ramp. Southbounders go to Graybill Rd. and Northbounders go to Raber Rd. Then go East to Mayfair Rd, turn right and go South. Raintree will be on your left.