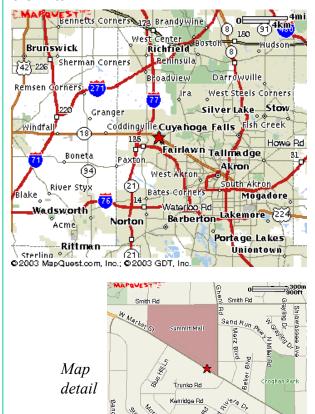

## Map to Hilton Akron-Fairlawn

#### 3180 West Market Street

From North, exit I-71 (from Hopkins Airport) or I-77 (from Cleveland) onto Ohio 18, then go East on 18 to the Hilton, which is on Market Street across from Summit Mall. From West, use Ohio 21 to get to I-77, then exit as above. From South and East, exit I-77 at Miller Rd., then go North to Market Street and West to the Hilton.